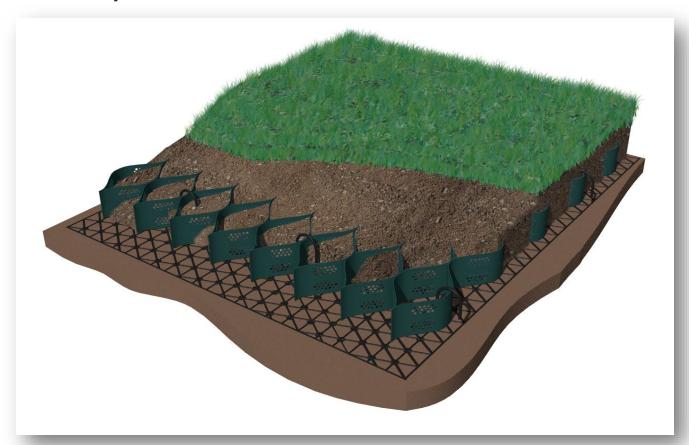

## LSG Series® Advantage 2: No base required.

Cell-Tek's Load Support Grid, with 4" – 6" deep cells is an all-in-one system, **NO base gravel required below LSG**®.

The competing smaller-cell products on the market are very shallow in depth and therefore, require base gravel below the grassy paver grids to support them.