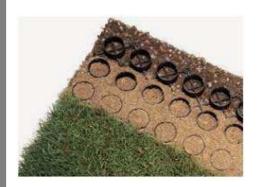

#### Cell Depth:

- The small cells allow for great load support. In fact, you can drive on these products even if they are not filled with soil / grass.
- The problem is that grass doesn't grow well in this environment.

### The Disadvantage

Smaller cell products are not good for grass growth. The plastic to soil ratio isn't conducive to root growth. Grass has a difficult time growing and thriving around such a tight plastic structure.