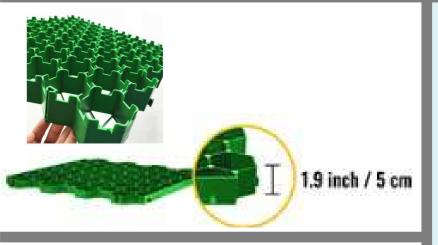

#### **Expanded grid size = 180 sf**

#### Cell Depth:

- The small cells allow for great load support. In fact, you can drive on these products even if they are not filled with soil / grass.
- The problem is that grass doesn't grow well in this environment.