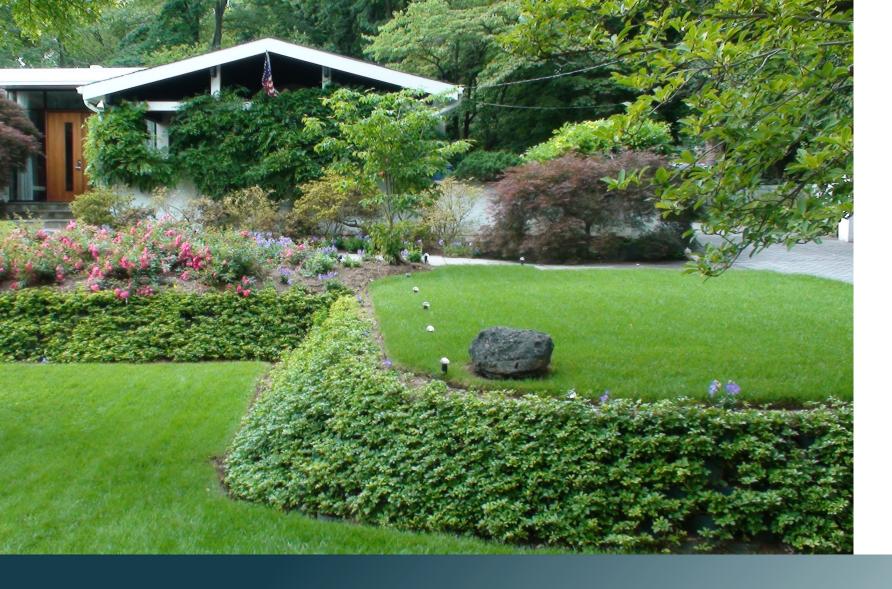

### **Grassy Paving**

Cell-Tek's LOAD SUPPORT GRID (LSG Series®) can be used as a foundation for grass. It provides load support for cars, trucks, and fire trucks.

## **Grassy Paving**

Cell-Tek's LOAD SUPPORT GRID (LSG Series®) can be used as a foundation for grass. It provides load support for cars, trucks, and fire trucks.