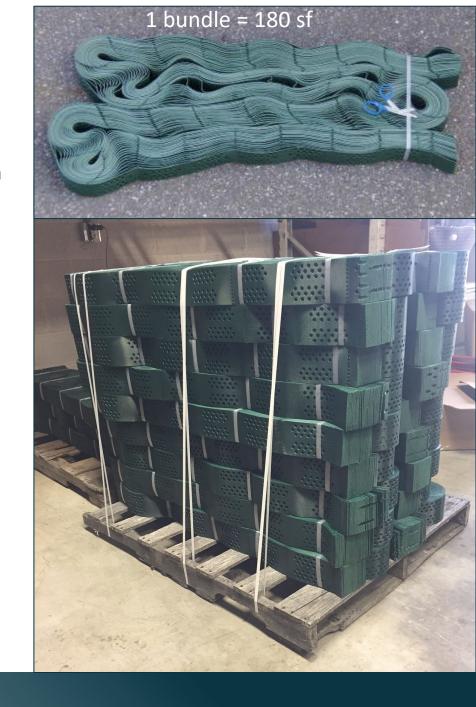

# LSG Series® Advantage 3: Lower shipping costs

Here is an example of an alternate product on the market – they can fit roughly 880 sf per pallet

#### Packing & Delivery

The LSG ships in a collapsed, folded and banded form allowing us to fit 3,240 sf of LSG-4 (18 bundles) or 2,160 sf of LSG-6 (12 bundles) on a pallet.