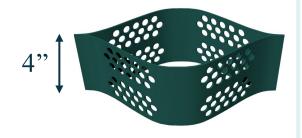

## LSG Series® Advantage 2: No base required.

Cell-Tek's Load Support Grid, with 4" – 6" deep cells is an all-in-one system, **NO base gravel required below LSG**®.

The competing smaller-cell products on the market are very shallow in depth and therefore, require base gravel below the grassy paver grids to support them.