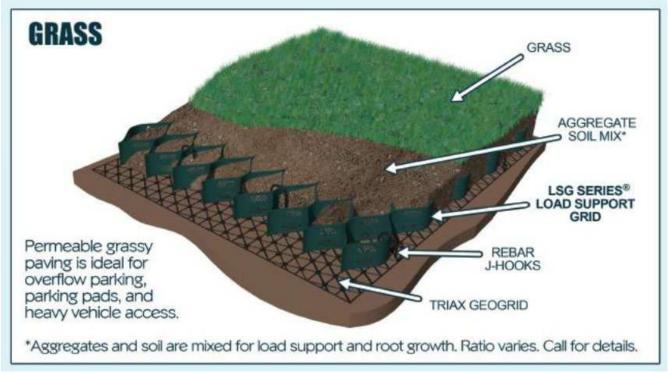

### **Grassy Paving**

Cell-Tek's LOAD SUPPORT GRID (LSG Series®) can be used as a foundation for grass. It provides load support for cars, trucks, and fire trucks.

## **Grassy Paving**

Cell-Tek's LOAD SUPPORT GRID (LSG Series®) can be used as a foundation for grass. It provides load support for cars, trucks, and fire trucks.

#### Cell Depth:

- The small cells allow for great load support. In fact, you can drive on these products even if they are not filled with soil / grass.
- The problem is that grass doesn't grow well in this environment.

## LSG Series® Advantage 2: No base required.

Cell-Tek's Load Support Grid, with 4" – 6" deep cells is an all-in-one system, **NO base gravel required below LSG**®.

The competing smaller-cell products on the market are very shallow in depth and therefore, require base gravel below the grassy paver grids to support them.