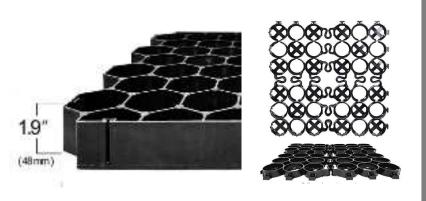

#### Cell Depth:

- The small cells allow for great load support. In fact, you can drive on these products even if they are not filled with soil / grass.
- The problem is that grass doesn't grow well in this environment.

### The Disadvantage

Smaller cell products are not good for grass growth. The plastic to soil ratio isn't conducive to root growth. Grass has a difficult time growing and thriving around such a tight plastic structure.