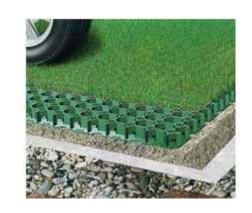

## LSG Series® Advantage 2: No base required.

Cell-Tek's Load Support Grid, with 4" – 6" deep cells is an all-in-one system, **NO base gravel required below LSG**®.

The competing smaller-cell products on the market are very shallow in depth and therefore, require base gravel below the grassy paver grids to support them.