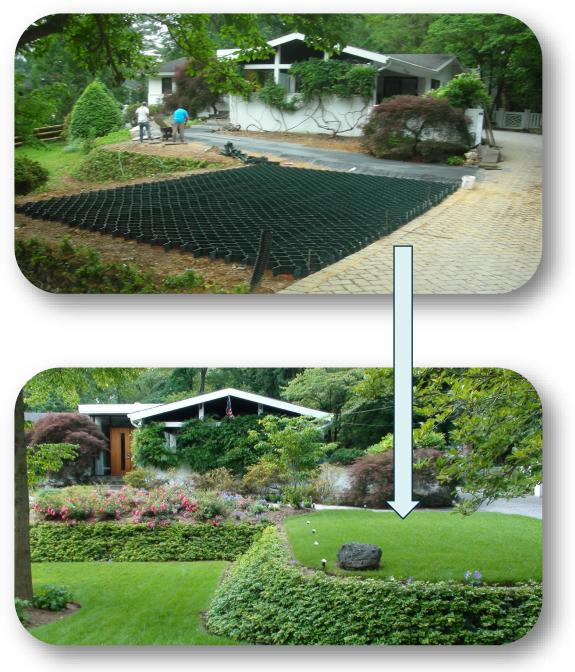

### **Grassy Paving**

Cell-Tek's LOAD SUPPORT GRID (LSG Series®) can be used as a foundation for grass. It provides load support for cars, trucks, and fire trucks.

## **Grassy Paving**

Cell-Tek's LOAD SUPPORT GRID (LSG Series®) can be used as a foundation for grass. It provides load support for cars, trucks, and fire trucks.