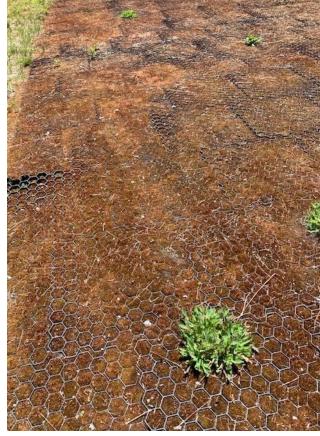

#### Cell Depth:

- The small cells allow for great load support. In fact, you can drive on these products even if they are not filled with soil / grass.
- The problem is that grass doesn't grow well in this environment.

### The Disadvantage

Smaller cell products are not good for grass growth. The plastic to soil ratio isn't conducive to root growth. Grass has a difficult time growing and thriving around such a tight plastic structure.