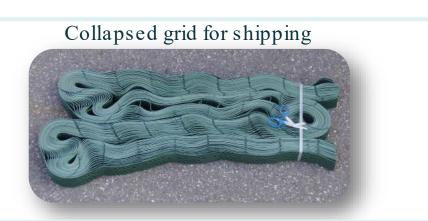

# LSG Series® Advantage 3: Lower shipping costs

Here is an example of an alternate product on the market – they can fit roughly 880 sf per pallet

#### Packing & Delivery

The LSG ships in a collapsed, folded and banded form allowing us to fit 3,240 sf of LSG-4 (18 bundles) or 2,160 sf of LSG-6 (12 bundles) on a pallet.