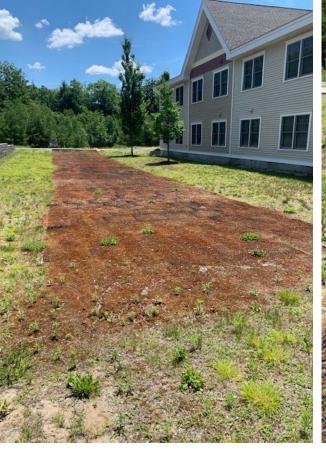

### The Disadvantage

Smaller cell products are not good for grass growth. The plastic to soil ratio isn't conducive to root growth. Grass has a difficult time growing and thriving around such a tight plastic structure.

#### LSG Series® Advantage 1: Grass thrives in larger cells

LSG system: Smaller cell system: