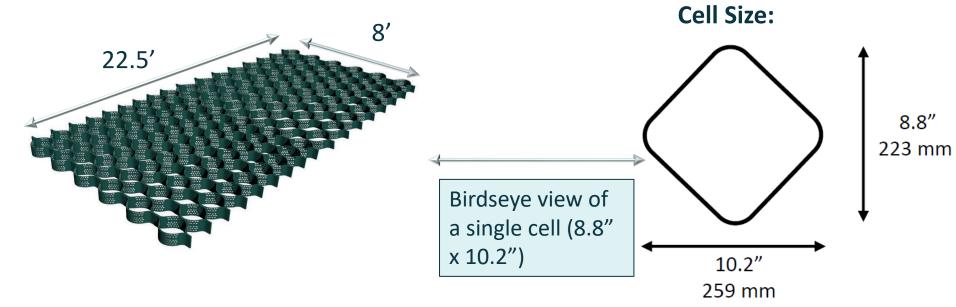

### **Grassy Paving**

Cell-Tek's LOAD SUPPORT GRID (LSG Series®) can be used as a foundation for grass. It provides load support for cars, trucks, and fire trucks.





## **Grassy Paving**

Cell-Tek's LOAD SUPPORT GRID (LSG Series®) can be used as a foundation for grass. It provides load support for cars, trucks, and fire trucks.



#### **Expanded grid size = 180 sf**



#### Cell Depth:





















- The small cells allow for great load support. In fact, you can drive on these products even if they are not filled with soil / grass.
- The problem is that grass doesn't grow well in this environment.











### The Disadvantage

Smaller cell products are not good for grass growth. The plastic to soil ratio isn't conducive to root growth. Grass has a difficult time growing and thriving around such a tight plastic structure.



#### LSG Series® Advantage 1: Grass thrives in larger cells

LSG system: Smaller cell system:





## LSG Series® Advantage 2: No base required.

Cell-Tek's Load Support Grid, with 4" – 6" deep cells is an all-in-one system, **NO base gravel required below LSG**®.



The competing smaller-cell products on the market are v