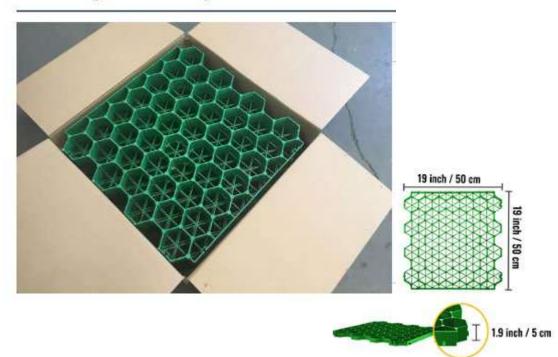

#### Cell Depth:

- The small cells allow for great load support. In fact, you can drive on these products even if they are not filled with soil / grass.
- The problem is that grass doesn't grow well in this environment.

### The Disadvantage

Smaller cell products are not good for grass growth. The plastic to soil ratio isn't conducive to root growth. Grass has a difficult time growing and thriving around such a tight plastic structure.