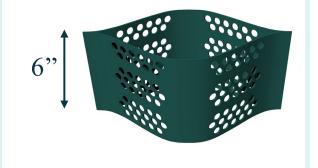

## LSG Series® Advantage 2: No base required.

Cell-Tek's Load Support Grid, with 4" – 6" deep cells is an all-in-one system, **NO base gravel required below LSG**®.

The competing smaller-cell products on the market are very shallow in depth and therefore, require base gravel below the grassy paver grids to support them.